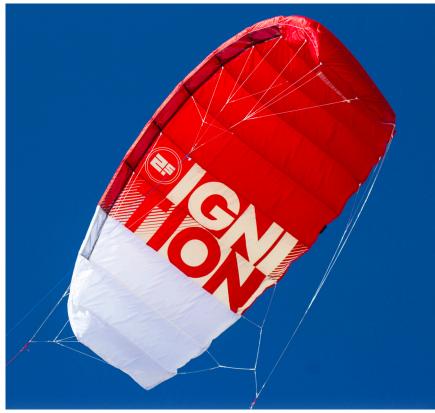

WITH 3 - LINE SAFETY AND RELAUNCH SYSTEM

THE IGNITION KITEBOARD TRAINER KITE IS NOW IN ITS 5TH YEAR OF DESIGN REFINEMENT AND WITH THOUSANDS OF IGNITIONS SOLD AND IN THE HANDS OF THE PUBLIC IT HAS PROVEN TO BE THE PERFECT KITE TO ENTER THE SPORT OF KITING SAFELY. AVAILABLE IN 1.6M, 2M, 2.5M AND 3M SIZES.

We recommend the 2m or 2.5 m for the best balance of performance and power – go smaller in high wind locations and choose a bigger size in light wind areas.

Whatever your age or kiting ambitions, Ozone's IGNITION Kiteboard Trainer is the perfect power kite to get you started in the most exciting new sport on the planet. Children should use the 1.6m size and in winds less than 10mph and always be under careful adult supervision.