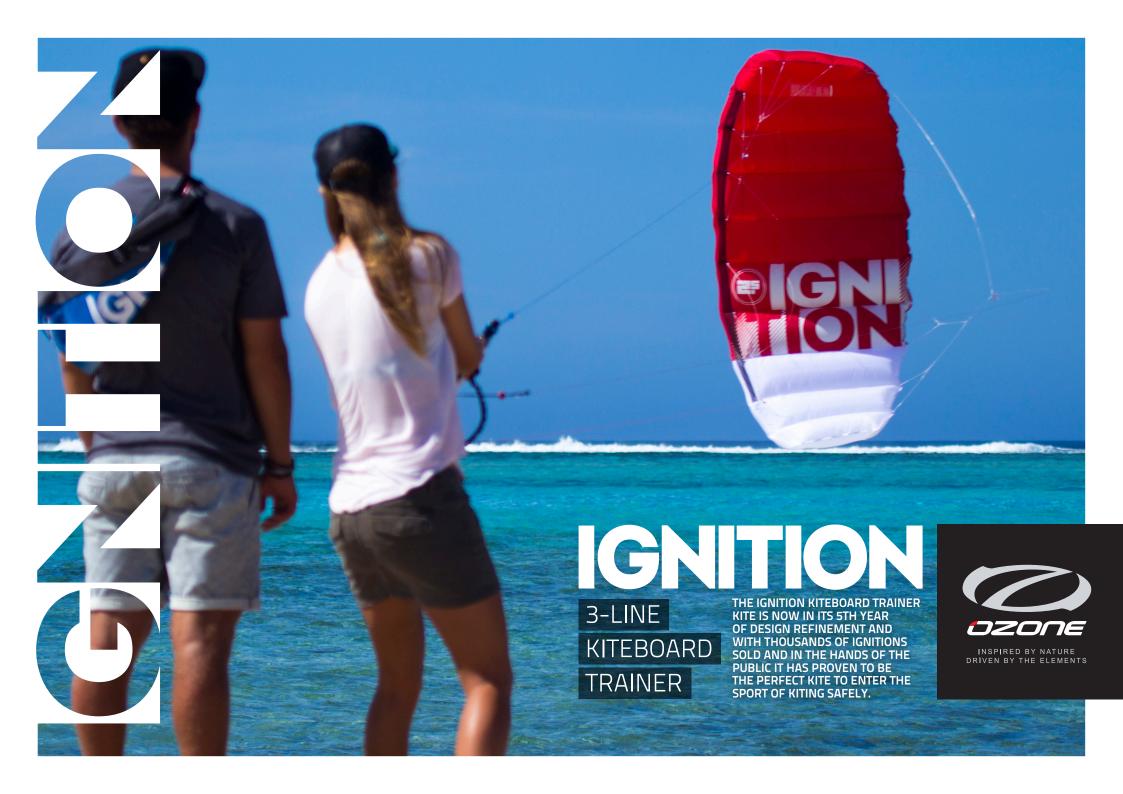

WITH 3 - LINE SAFETY AND RELAUNCH SYSTEM

THE IGNITION KITEBOARD TRAINER KITE IS NOW IN ITS 5TH YEAR OF DESIGN REFINEMENT AND WITH THOUSANDS OF IGNITIONS SOLD AND IN THE HANDS OF THE PUBLIC IT HAS PROVEN TO BE THE PERFECT KITE TO ENTER THE SPORT OF KITING SAFELY. AVAILABLE IN 1.6M, 2M, 2.5M AND 3M SIZES.

Designed to bring out the kiter within everyone, the IGNITION trainer kite is responsive, smooth and stable with enough power to ensure you'll be ready to progress safely and with ease.

The unique 3-line Release System with Wrist Leash guarantees safe, easy re-launch and gives you the ability to land the trainer kite by yourself. If you feel too much power or are ever unsure all you have to do is let go of the bar, and the IGNITION trainer will land automatically and wait for you until you re-launch it again.