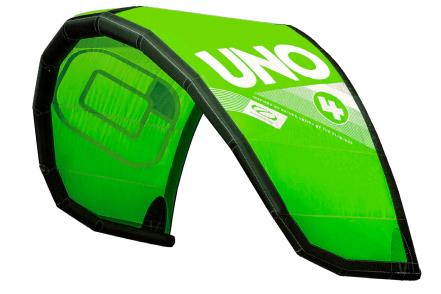

# **UNO** INFLATABLE DE-POWER TRAINER

#### INSPIRED BY NATURE // DRIVEN BY THE ELEMENTS // FLYOZONE.COM

The UNO is a simple, affordable and robust inflatable de-power trainer. With a unique design incorporating only one strut it is an ideal kitesurf trainer for schools, operating and functioning the same as larger inflatable water kites. It is also perfect for any kiter to have as a fun addition to his/her quiver to get family and friends into kiting.

#### SIZES// 2.5 // 4.0