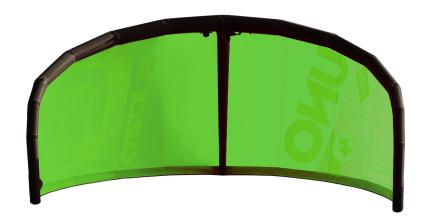

#### INSPIRED BY NATURE // DRIVEN BY THE ELEMENTS // FLYOZONE.COM

The UNO is a simple, affordable and robust inflatable de-power trainer. With a unique design incorporating only one strut it is an ideal kitesurf trainer for schools, operating and functioning the same as larger inflatable water kites. It is also perfect for any kiter to have as a fun addition to his/her quiver to get family and friends into kiting.

### **DESIGN FEATURES**

- EXCEPTIONAL OZONE FACTORY CONSTRUCTION USING THE HIGHEST QUALITY MATERIALS
- TEIJIN TECHNOFORCE CANOPY MATERIAL
- TEIJIN DACRON FOR THE L.E. & STRUTS
- DOUBLE STITCHED BONDED SEAMS
- DACRON REINFORCED TIP AREA FOR LOAD DISTRIBUTION
- REINFORCED LEADING EDGE AND STRUTS
- REINFORCED TRAILING EDGE
- LIGHT WEIGHT & LOW PROFILE AERODYNAMIC LEADING EDGE SCUFF PADS
- UNIQUE BLADDER CONSTRUCTION WITH DOUBLE LAYER SECTION IN WEAR AREAS
- SIMPLE STUFF BAG WITH SHOULDER STRAP
- NO PREVIOUS KITE EXPERIENCE REQUIRED