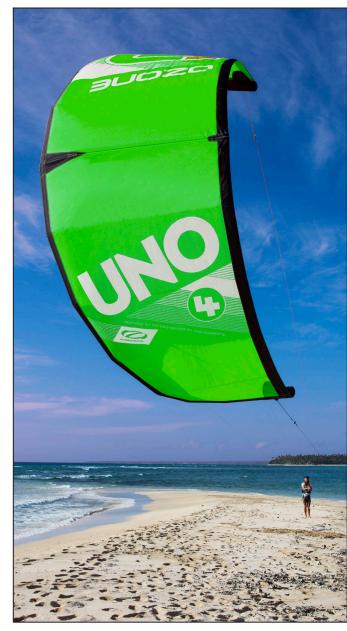

# **UNO** INFLATABLE DE-POWER TRAINER

#### INSPIRED BY NATURE // DRIVEN BY THE ELEMENTS // FLYOZONE.COM

The UNO is a simple, affordable and robust inflatable de-power trainer. With a unique design incorporating only one strut it is an ideal kitesurf trainer for schools, operating and functioning the same as larger inflatable water kites. It is also perfect for any kiter to have as a fun addition to his/her quiver to get family and friends into kiting.

The Uno trainer is responsive, smooth and stable. It comes in two sizes (2.5m and 4m) with enough power to ensure beginners will be ready to progress to the next level. The Uno works with the standard Ozone Contact Control System (recommended line lengths 15-25m), allowing an easy progression onto a larger Ozone water kite after learning the basics with the Uno.